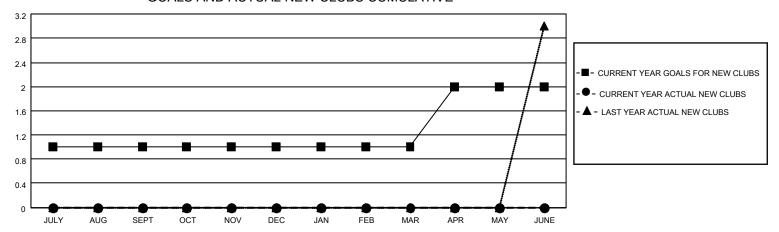

#### GOALS AND ACTUAL NEW CLUBS CUMULATIVE

## District 27 D1

| Clubs RESULTS FOR 2021-2022 |   |   |   | Members RESULTS FOR 2021-2022 |    |    |    |
|-----------------------------|---|---|---|-------------------------------|----|----|----|
|                             |   |   |   |                               |    |    |    |
| JULY/AUG/SEPT               | 1 | 0 | 0 | JULY/AUG/SEPT                 | 35 | 46 | 38 |
| OCT/NOV/DEC                 | 0 | 0 | 1 | OCT/NOV/DEC                   | 35 | 29 | 55 |
| JAN/FEB/MAR                 | 0 | 0 | 0 | JAN/FEB/MAR                   | 35 | 12 | 22 |
| APR/MAY/JUNE                | 1 | 0 | 0 | APR/MAY/JUNE                  | 35 | 0  | 0  |