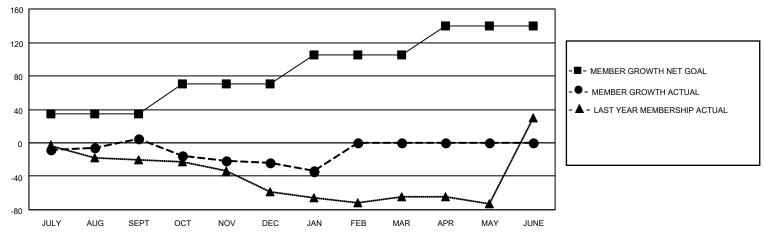

#### GOALS AND ACTUAL MEMBERS CUMULATIVE

| DROPPED CLUBS: 1 |     | 35 CLUBS OF 61 ADDED 1 OR<br>MORE NEW MEMBERS | GENDER DISTRIBUTION                 |                                |  |
|------------------|-----|-----------------------------------------------|-------------------------------------|--------------------------------|--|
|                  |     | WORE NEW WEINBERG                             | MALE<br>FEMALE                      | 1,449 (68.45%)<br>668 (31.55%) |  |
| DROPPED MEMBERS  |     |                                               | NON BINARY<br>PREFER NOT TO ANSWER  | 0 (0.00%)<br>0 (0.00%)         |  |
| DECEASED         | 14  |                                               | THE ENTITY TO ANOWER                | 0 (0.0070)                     |  |
| CLUB CANCELLED   | 0   | CLICK HERE FOR CUMULATIVE                     | TOTAL FAMILY UNIT MEMBERS           | s 472                          |  |
| OTHER            | 101 | MEMBERSHIP DATA                               |                                     |                                |  |
| TOTAL            | 115 |                                               | FAMILY MEMBERS PAYING HALF DUES 238 |                                |  |
|                  |     |                                               |                                     |                                |  |

## District 27 D1

| Clubs RESULTS FOR 2021-2022 |   |   |   | Members RESULTS FOR 2021-2022 |    |    |    |
|-----------------------------|---|---|---|-------------------------------|----|----|----|
|                             |   |   |   |                               |    |    |    |
| JULY/AUG/SEPT               | 1 | 0 | 0 | JULY/AUG/SEPT                 | 35 | 46 | 38 |
| OCT/NOV/DEC                 | 0 | 0 | 1 | OCT/NOV/DEC                   | 35 | 29 | 55 |
| JAN/FEB/MAR                 | 0 | 0 | 0 | JAN/FEB/MAR                   | 35 | 12 | 22 |
| APR/MAY/JUNE                | 1 | 0 | 0 | APR/MAY/JUNE                  | 35 | 0  | 0  |